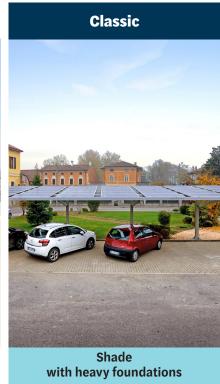

### **Know-how**

- Sunlight studies
- Electrical studies
- Structural studies
- Administrative procedures
- Economic simulations
- Supply of equipment
- Installation and wiring
- Commissioning

Our multi-purpose shade structures are compatible with all types of solar panels. Their design is based on a precise, optimised model that achieves high performance thanks to the use of small-section profiles. On request, the aluminium shade can be customised by choosing from a wide range of colours and finishes.

## All models offer the following features and benefits:

- Quick installation
- Duplicable
- Durable (aluminium structure)
- Colours to match the building
- Sized to suit your location
- Complies with EN 13782, NTC 2018 and UNI EN 1991 standards
- CE certified
- 5-year guarantee
- Moveable (Light model)