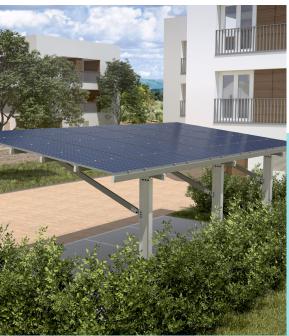

### **Know-how**

- Sunlight studies
- Electrical studies
- Structural studies
- Administrative procedures
- Economic simulations
- Supply of equipment
- Installation and wiring
- Commissioning

Our multi-purpose shade structures are compatible with all types of solar panels. Their design is based on a precise, optimised model that achieves high performance thanks to the use of small-section profiles. On request, the aluminium shade can be customised by choosing from a wide range of colours and finishes.

## All models offer the following features and benefits:

- Quick installation
- Duplicable
- Durable (aluminium structure)
- Colours to match the building
- Sized to suit your location
- Complies with EN 13782, NTC 2018 and UNI EN 1991 standards
- CE certified
- 5-year guarantee
- Moveable (Light model)