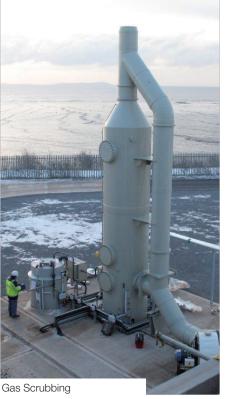

## Supply and/or replacement parts and consumables

- Gas scrubber: supply and replacement of the packing, nozzles, dosing pump, welding, spraying system...
- Biofilter: media supply and replacement...
- Activated carbon tower: supply and replacement of carbon, fittings, grid flooring...
- Fans and ventilation accessories: turbine, duct network, separator...
- Tailor-made plastic work.

### Gas scrubbing & Biofilter

- Electromechanical, physicochemical and aeraulic controls,
- Inspection and/or cleaning of internal and external bodies of equipments,
- Setting up of periodic maintenance contract.