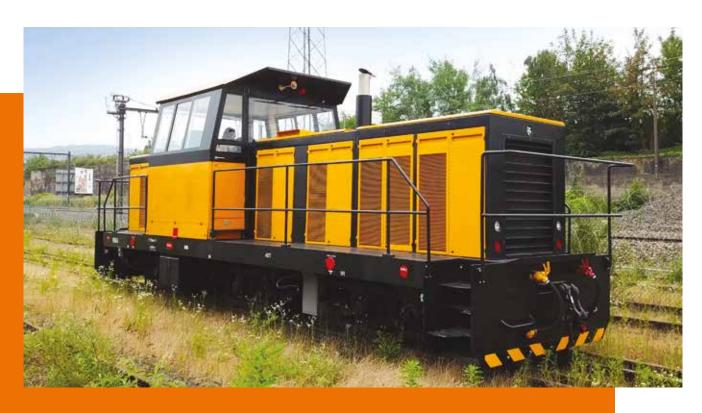

# **DE 600C**

## **3-axles powerful and efficient Diesel-electric AC/AC locomotive** for shunting operations

#### Main characteristics

| Diesel engine            | Volvo-Penta              |
|--------------------------|--------------------------|
| Power                    | 620 HP                   |
| Transmission             | Diesel-electric<br>AC/AC |
| Weight/axle              | 16T                      |
| Top speed                | 50 km/h                  |
| Starting tractive effort | 12.42 tons               |
| Gauge                    | 1.000 mm                 |
| Lenght                   | 11.602 mm                |
| Width                    | 2.920 mm                 |
| Height                   | 3.957 mm                 |
| Min radius               | 65 m                     |