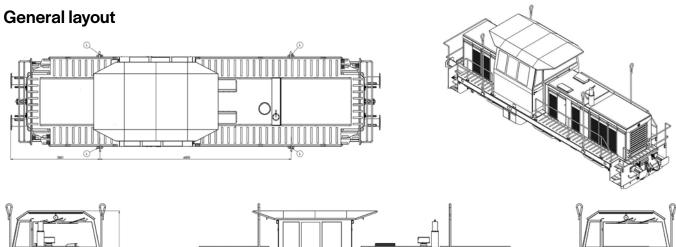

#### Main characteristics

| Diesel engine            | Volvo-Penta              |
|--------------------------|--------------------------|
| Power                    | 620 HP                   |
| Transmission             | Diesel-electric<br>AC/AC |
| Weight/axle              | 16T                      |
| Top speed                | 50 km/h                  |
| Starting tractive effort | 12.42 tons               |
| Gauge                    | 1.000 mm                 |
| Lenght                   | 11.602 mm                |
| Width                    | 2.920 mm                 |
| Height                   | 3.957 mm                 |
| Min radius               | 65 m                     |