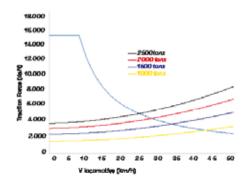

#### **Tractive effort curve**

Maximum and constant tractive effort from 0 km/h up to around 10 km/h without overheating.