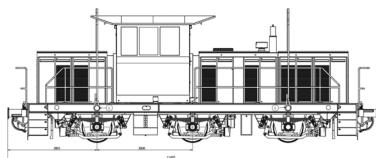

# **DE 600C**

## **3-axles powerful and efficient Diesel-electric AC/AC locomotive** for shunting operations

#### Main characteristics

| Diesel engine            | Volvo-Penta              |
|--------------------------|--------------------------|
| Power                    | 620 HP                   |
| Transmission             | Diesel-electric<br>AC/AC |
| Weight/axle              | 16T                      |
| Top speed                | 50 km/h                  |
| Starting tractive effort | 12.42 tons               |
| Gauge                    | 1.000 mm                 |
| Lenght                   | 11.602 mm                |
| Width                    | 2.920 mm                 |
| Height                   | 3.957 mm                 |
| Min radius               | 65 m                     |

#### Key advantages

- High transmission efficiency
- Low fuel consumption
- Low cost maintenance
- Digital control
- Dynamic braking by resistors
- Perfect 360° visibility
- Two driver's posts
- Large cabin volume
- Low-speed traction easiness
- Multiply unit possibility
- Diesel engine compliant with the latest environmental standards
- Anti-slip and anti-block devices