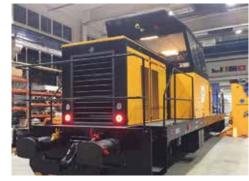

# **DE 600C**

## **3-axles powerful and efficient Diesel-electric AC/AC locomotive** for shunting operations

#### Key advantages

- High transmission efficiency
- Low fuel consumption
- Low cost maintenance
- Digital control
- Dynamic braking by resistors
- Perfect 360° visibility
- Two driver's posts
- Large cabin volume
- Low-speed traction easiness
- Multiply unit possibility
- Diesel engine compliant with the latest environmental standards
- Anti-slip and anti-block devices