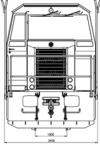

#### Main characteristics

| Diesel engine            | Volvo-Penta              |
|--------------------------|--------------------------|
| Power                    | 620 HP                   |
| Transmission             | Diesel-electric<br>AC/AC |
| Weight/axle              | 16T                      |
| Top speed                | 50 km/h                  |
| Starting tractive effort | 12.42 tons               |
| Gauge                    | 1.000 mm                 |
| Lenght                   | 11.602 mm                |
| Width                    | 2.920 mm                 |
| Height                   | 3.957 mm                 |
| Min radius               | 65 m                     |