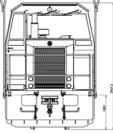

#### Main characteristics

| Diesel engine            | Volvo-Penta              |
|--------------------------|--------------------------|
| Power                    | 620 HP                   |
| Transmission             | Diesel-electric<br>AC/AC |
| Weight/axle              | 16T                      |
| Top speed                | 50 km/h                  |
| Starting tractive effort | 12.42 tons               |
| Gauge                    | 1.000 mm                 |
| Lenght                   | 11.602 mm                |
| Width                    | 2.920 mm                 |
| Height                   | 3.957 mm                 |
| Min radius               | 65 m                     |