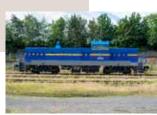

# **DE 1200BB**

## 4-axles for shunting and shortlining Diesel-electric AC/AC locomotive

With its 1200 HP and high efficiency AC/AC transmission, this locomotive is adapted for every needs. Ideal to haul a passenger train on long distances, the DE1200 can also be used in multiple units to haul up to 10.000T freight trains. This makes this model the must have in your fleet.