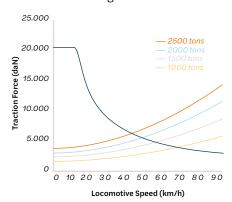

### **Tractive effort curve**

Maximum and constant tractive effort from 0 km/h up to around 12 km/h without overheating.