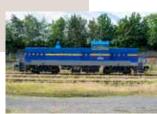

# **DE 1200BB**

#### 4-axles for shunting and shortlining Diesel-electric AC/AC locomotive

With its 1200 HP and high efficiency AC/AC transmission, this locomotive is adapted for every needs. Ideal to haul a passenger train on long distances, the DE1200 can also be used in multiple units to haul up to 10.000T freight trains. This makes this model the must have in your fleet.