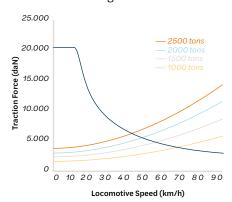

#### **Tractive effort curve**

Maximum and constant tractive effort from 0 km/h up to around 12 km/h without overheating.