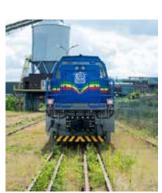

# **DE 1200BB**

#### 4-axles for shunting and shortlining Diesel-electric AC/AC locomotive

With its 1200 HP and high efficiency AC/AC transmission, this locomotive is adapted for every needs. Ideal to haul a passenger train on long distances, the DE1200 can also be used in multiple units to haul up to 10.000T freight trains. This makes this model the must have in your fleet.